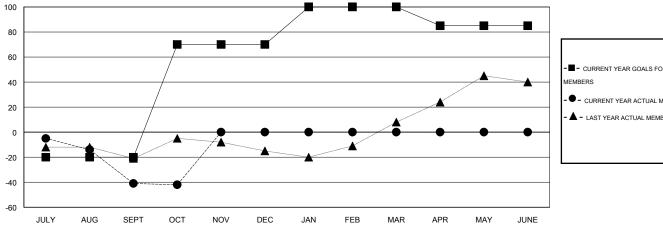

## GOALS AND ACTUAL NEW CLUBS CUMULATIVE

| - CURRENT YEAR GOALS FOR NEW |  |
|------------------------------|--|
| MEMDEDS                      |  |

- CURRENT YEAR ACTUAL MEMBERS

- LAST YEAR ACTUAL MEMBERS