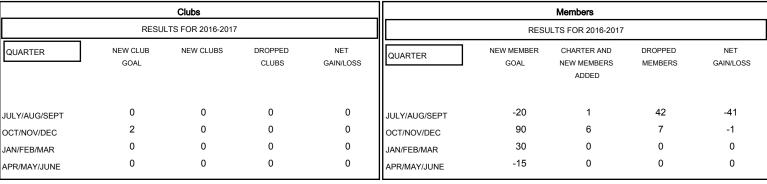

## MONTHLY MEMBERSHIP PROGRESS REPORT

District 118 E

Results as of: 10/31/2016